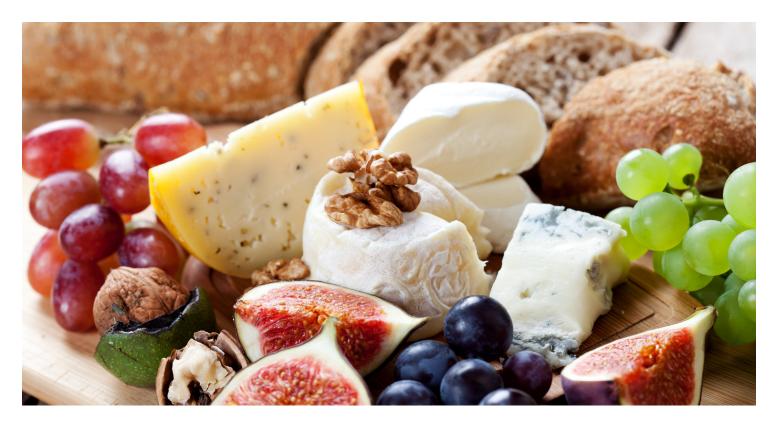

### **CHEESE**

\$10.00 per person

A selection of Australian cheeses served with dried fruit, nuts, quince paste and assorted crackers